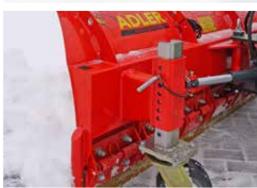

>160 | 210/<br>187 | 240/<br>214 | 270/<br>241 | 300/<br>263 | 330/<br>289 |
| Height                                    | mm   | 650         | 650         | 800         | 800         | 800         | 800         | 1.150       | 1.150       |
| Wheels                                    | Ø/mm | 200 x<br>50 | 200 x<br>50 | 200 x<br>80 | 200 x<br>80 | 200 x<br>80 | 200 x<br>80 | 250 x<br>80 | 250 x<br>80 |
| Weight                                    | kg   | 195         | 210         | 336         | 366         | 393         | 421         | 594         | 628         |



Snow blade, material thickness 5-6 mm steel plate





Anti-icing spring flaps incl. edge protection (standard), various clearing lips on option



S-series attached to a wheel loader



Working widths from 135 cm to 330 cm



Height-adjustable support wheels (200 x 80 mm)