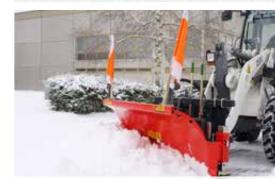

## Next winter is certain to come!

And also the next ... and the one after next ...

With the ADLER-Snow Blade S-series, you'll be ideally prepared for clearing snow and ice for many years to come.

We've designed the spring flap system of the clearing lip in a manner that it cannot ice over. This guarantees excellent clearing results in even the toughest weather conditions and round-the-clock use. Moreover, the time-consuming task of de-icing the spring flaps while you're on the road also becomes unnecessary. If you choose our optional hydraulic angling system the driver can also easily angle the snow blade from the driver's seat during clearing.

Snow blade, material thickness 5-6 mm steel plate

Anti-icing spring flaps incl. edge protection (standard), various clearing lips on option

S-series attached to a wheel loader

Working widths from 135 cm to 330 cm