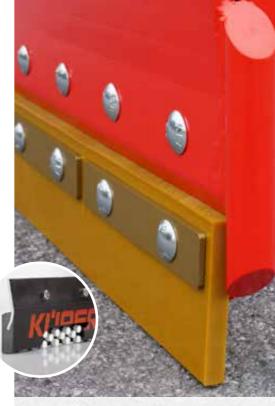

Snow blade, material thickness 5-6 mm steel plate

Anti-icing spring flaps incl. edge protection (standard), various clearing lips on option

S-series attached to a wheel loader

Working widths from 135 cm to 330 cm