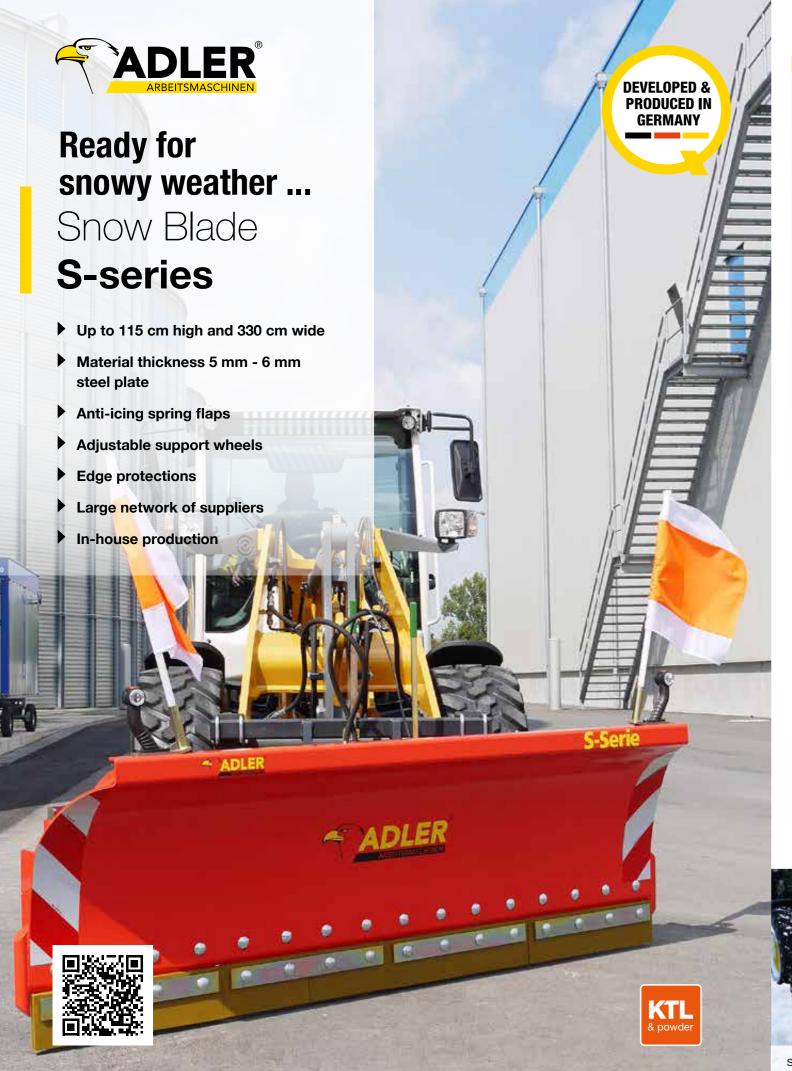

Snow blade, material thickness 5-6 mm steel plate

Anti-icing spring flaps incl. edge protection (standard), various clearing lips on option

S-series attached to a wheel loader

Working widths from 135 cm to 330 cm

Height-adjustable support wheels (200 x 80 mm)