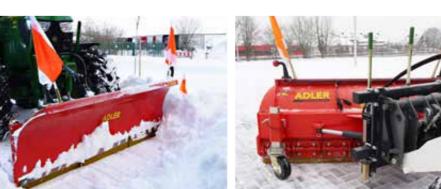

## Next winter is certain to come!

And also the next ... and the one after next ...

With the ADLER-Snow Blade S-series, you'll be ideally prepared for clearing snow and ice for many years to come.

We've designed the spring flap system of the clearing lip in a manner that it cannot ice over. This guarantees excellent clearing results in even the toughest weather conditions and round-the-clock use. Moreover, the time-consuming task of de-icing the spring flaps while you're on the road also becomes unnecessary. If you choose our optional hydraulic angling system the driver can also easily angle the snow blade from the driver's seat during clearing.

Snow blade, material thickness 5-6 mm steel plate

Anti-icing spring flaps incl. edge protection (standard), various clearing lips on option

S-series attached to a wheel loader

Working widths from 135 cm to 330 cm