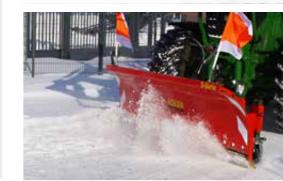

## Next winter is certain to come!

And also the next ... and the one after next ...

With the ADLER-Snow Blade S-series, you'll be ideally prepared for clearing snow and ice for many years to come.

We've designed the spring flap system of the clearing lip in a manner that it cannot ice over. This guarantees excellent clearing results in even the toughest weather conditions and round-the-clock use. Moreover, the time-consuming task of de-icing the spring flaps while you're on the road also becomes unnecessary. If you choose our optional hydraulic angling system the driver can also easily angle the snow blade from the driver's seat during clearing.

Snow blade, material thickness 5-6 mm steel plate

Anti-icing spring flaps incl. edge protection (standard), various clearing lips on option

S-series attached to a wheel loader

Working widths from 135 cm to 330 cm